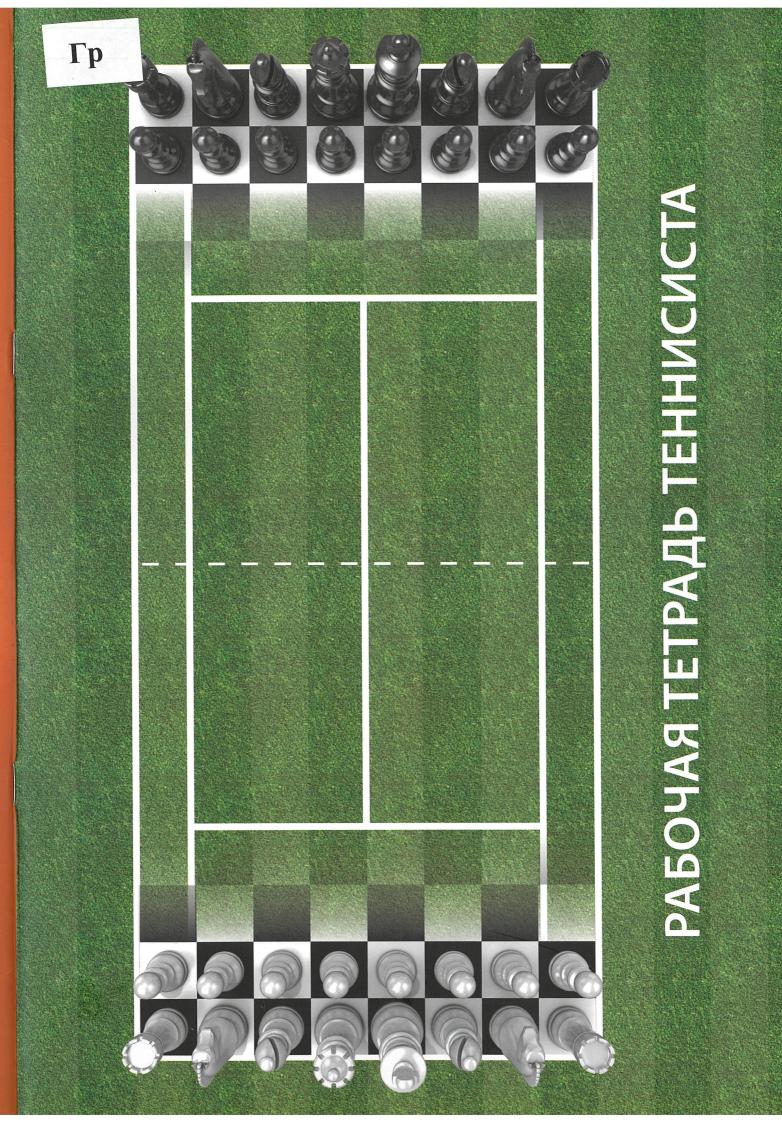

## РАБОЧАЯ ТЕТРАДЬ ТЕННИСИСТА

Москва 2019

4515,-

УДК 796.342.084.2 ББК 75.577 Р13

Р13 Рабочая тетрадь теннисиста / под рук. А. Корнеевой. – М.: Издательство «Проспект», 2019. – 60 с.

ISBN 978-5-98597-405-8

Рабочая тетрадь предназначена для записи теннисных розыгрышей. Разметка позволяет наглядно начертить движение мяча по корту. На полях вокруг разметки удобно писать комментарии. Условные обозначения можно перечислить в Легенде.

Рекомендуется регулярно обращаться к тетради в период обучения теннису. Теннисистам любого возраста полезно проводить подробный анализ матчей, перенося на бумагу собственные сильные комбинации, соперников или мировых звёзд. Это помогает визуализировать матч, проигрывать его в уме.