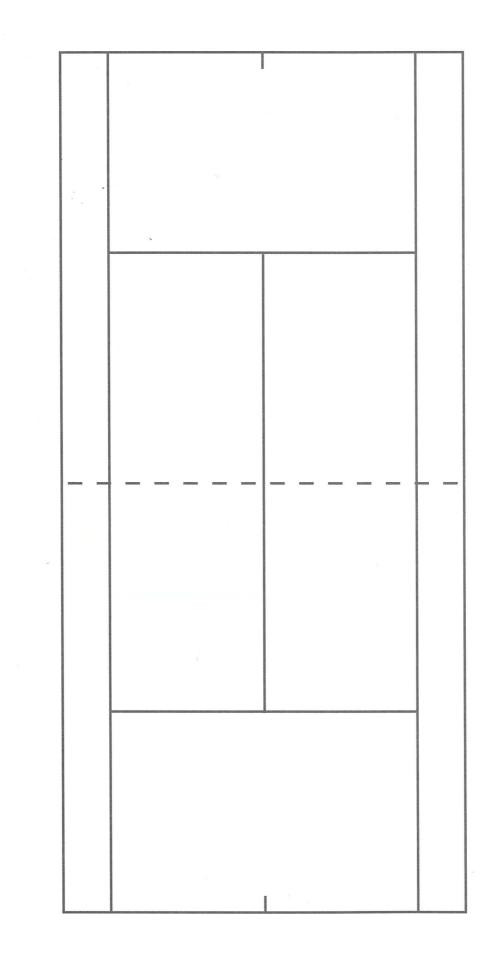

Рабочая тетрадь предназначена для записи теннисных розыгрышей. Разметка позволяет наглядно начертить движение мяча по корту. На полях вокруг разметки удобно писать комментарии. Условные обозначения можно перечислить в Легенде.

Рекомендуется регулярно обращаться к тетради в период обучения теннису. Теннисистам любого возраста полезно проводить подробный анализ матчей, перенося на бумагу собственные сильные комбинации, соперников или мировых звёзд. Это помогает визуализировать матч, проигрывать его в уме.

Такой анализ позволить ответить на важные вопросы:

РОССИЙСКАЯ ГОСУДАРСТВЕННАЯ БИБЛИОТЕКА 2020

– В чём сильнее/слабее соперник?

- Какая тактика успешнее?

Записи особенно пригодятся при повторных встречах на турнирах.