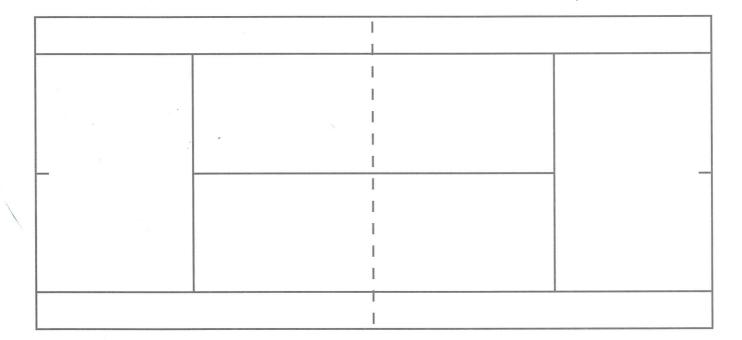

Рабочая тетрадь предназначена для записи теннисных розыгрышей. Разметка позволяет наглядно начертить движение мяча по корту. На полях вокруг разметки удобно писать комментарии. Условные обозначения можно перечислить в Легенде.

Рекомендуется регулярно обращаться к тетради в период обучения теннису. Теннисистам любого возраста полезно проводить подробный анализ матчей, перенося на бумагу собственные сильные комбинации, соперников или мировых звёзд. Это помогает визуализировать матч, проигрывать его в уме.