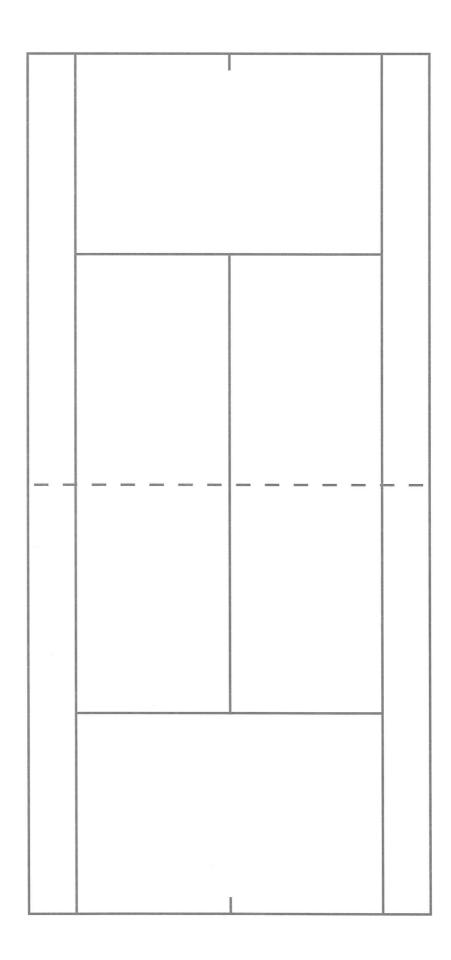

Рабочая тетрадь предназначена для записи теннисных розыгрышей. Разметка позволяет наглядно начертить движение мяча по корту. На полях вокруг разметки удобно писать комментарии. Условные обозначения можно перечислить в Легенде.

## ЛЕГЕНДА

.

| , |  |
|---|--|
|   |  |
|   |  |
|   |  |
|   |  |
|   |  |
|   |  |
|   |  |

|  |   | _ |
|--|---|---|
|  |   |   |
|  |   |   |
|  |   |   |
|  | 1 |   |

|          | · · · ·  | 1      |   |
|----------|----------|--------|---|
|          |          | 1      |   |
| . *      | ×        | 1      |   |
| .*       |          | l<br>I |   |
|          |          | 1      |   |
| 11<br>11 |          | I<br>I |   |
|          |          | 1      |   |
|          | <b>6</b> | 1      | A |