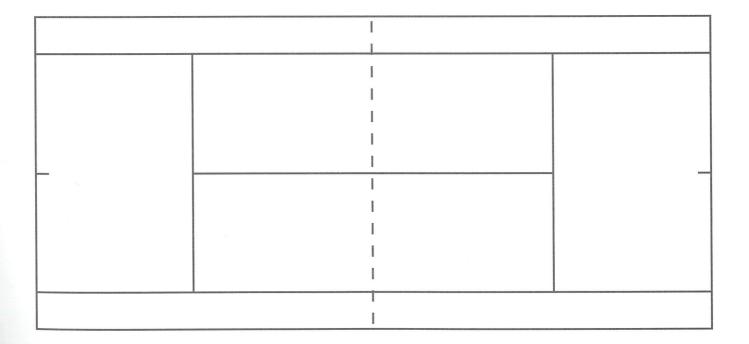

Рабочая тетрадь предназначена для записи теннисных розыгрышей. Разметка позволяет наглядно начертить движение мяча по корту. На полях вокруг разметки удобно писать комментарии. Условные обозначения можно перечислить в Легенде.

Рекомендуется регулярно обращаться к тетради в период обучения теннису. Теннисистам любого возраста полезно проводить подробный анализ матчей, перенося на бумагу собственные сильные комбинации, соперников или мировых звёзд. Это помогает визуализировать матч, проигрывать его в уме.

Такой анализ позволить ответить на важные вопросы:

РОССИЙСКАЯ ГОСУДАРСТВЕННАЯ БИБЛИОТЕКА 2020

– В чём сильнее/слабее соперник?

- Какая тактика успешнее?

Записи особенно пригодятся при повторных встречах на турнирах.