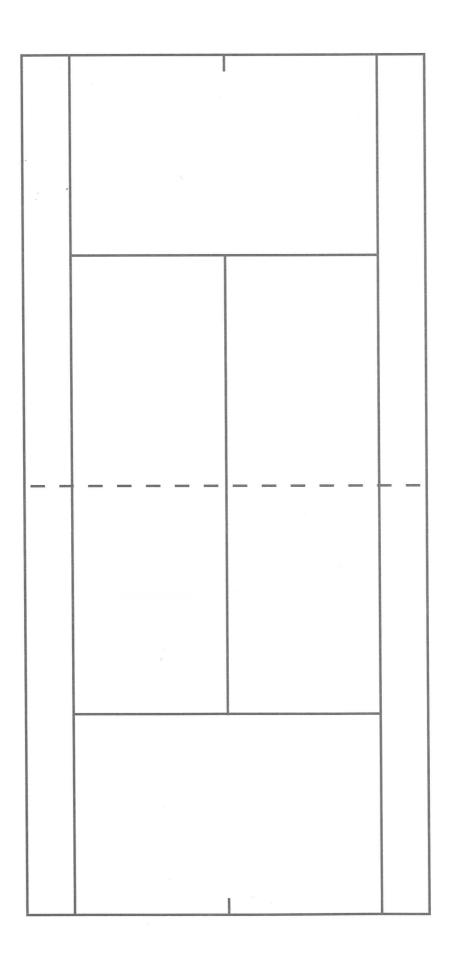

Рабочая тетрадь предназначена для записи теннисных розыгрышей. Разметка позволяет наглядно начертить движение мяча по корту. На полях вокруг разметки удобно писать комментарии. Условные обозначения можно перечислить в Легенде.

## ЛЕГЕНДА

.

| , |  |
|---|--|
|   |  |
|   |  |
|   |  |
|   |  |
|   |  |
|   |  |
|   |  |

|  |   | _ |
|--|---|---|
|  |   |   |
|  |   |   |
|  |   |   |
|  | 1 |   |

|          | · · · ·  | 1      |   |
|----------|----------|--------|---|
|          |          | 1      |   |
| . *      | ×        | 1      |   |
| .*       |          | l<br>I |   |
|          |          | 1      |   |
| 11<br>11 |          | I<br>I |   |
|          |          | 1      |   |
|          | <b>6</b> | 1      | A |