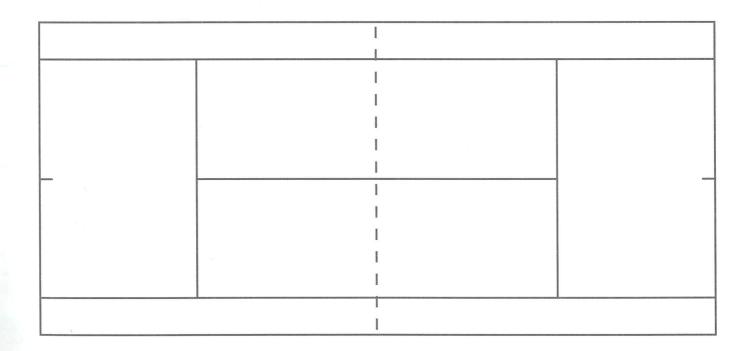

Рабочая тетрадь предназначена для записи теннисных розыгрышей. Разметка позволяет наглядно начертить движение мяча по корту. На полях вокруг разметки удобно писать комментарии. Условные обозначения можно перечислить в Легенде.

Рекомендуется регулярно обращаться к тетради в период обучения теннису. Теннисистам любого возраста полезно проводить подробный анализ матчей, перенося на бумагу собственные сильные комбинации, соперников или мировых звёзд. Это помогает визуализировать матч, проигрывать его в уме.

Такой анализ позволить ответить на важные вопросы:

РОССИЙСКАЯ ГОСУДАРСТВЕННАЯ БИБЛИОТЕКА 2020

– В чём сильнее/слабее соперник?

- Какая тактика успешнее?

Записи особенно пригодятся при повторных встречах на турнирах.