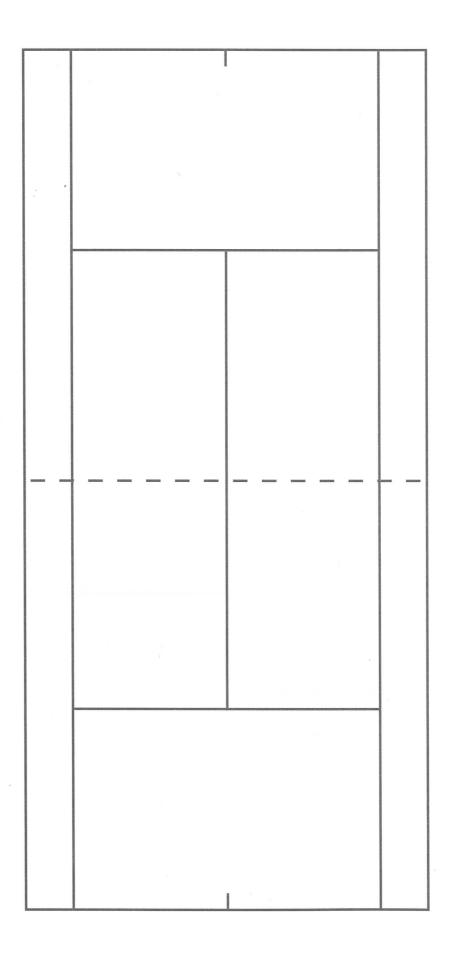

Рабочая тетрадь предназначена для записи теннисных розыгрышей. Разметка позволяет наглядно начертить движение мяча по корту. На полях вокруг разметки удобно писать комментарии. Условные обозначения можно перечислить в Легенде.

Рекомендуется регулярно обращаться к тетради в период обучения теннису. Теннисистам любого возраста полезно проводить подробный анализ матчей, перенося на бумагу собственные сильные комбинации, соперников или мировых звёзд. Это помогает визуализировать матч, проигрывать его в уме.

Такой анализ позволить ответить на важные вопросы:

РОССИЙСКАЯ ГОСУДАРСТВЕННАЯ БИБЛИОТЕКА 2020

– В чём сильнее/слабее соперник?

- Какая тактика успешнее?

Записи особенно пригодятся при повторных встречах на турнирах.