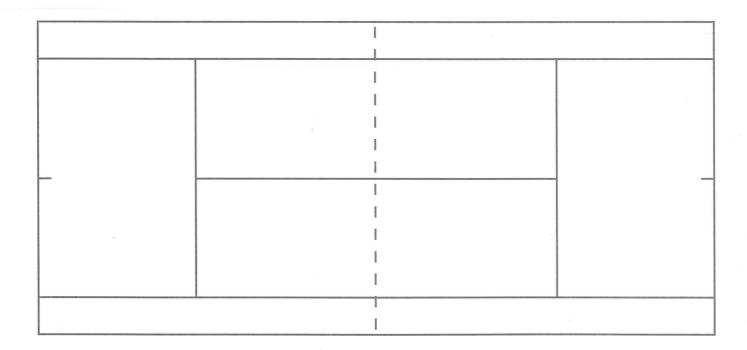

Рабочая тетрадь предназначена для записи теннисных розыгрышей. Разметка позволяет наглядно начертить движение мяча по корту. На полях вокруг разметки удобно писать комментарии. Условные обозначения можно перечислить в Легенде.

Рекомендуется регулярно обращаться к тетради в период обучения теннису. Теннисистам любого возраста полезно проводить подробный анализ матчей, перенося на бумагу собственные сильные комбинации, соперников или мировых звёзд. Это помогает визуализировать матч, проигрывать его в уме.