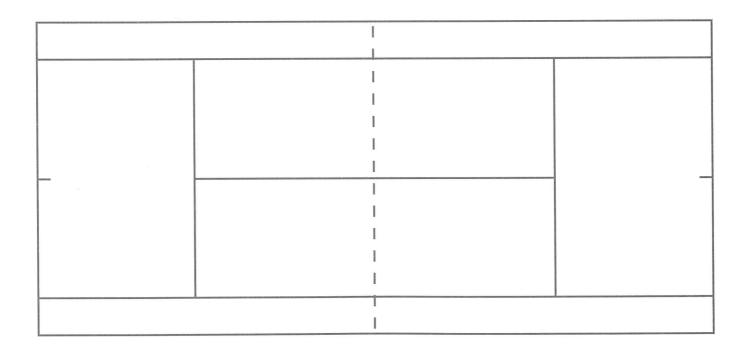

Рабочая тетрадь предназначена для записи теннисных розыгрышей. Разметка позволяет наглядно начертить движение мяча по корту. На полях вокруг разметки удобно писать комментарии. Условные обозначения можно перечислить в Легенде.

Рекомендуется регулярно обращаться к тетради в период обучения теннису. Теннисистам любого возраста полезно проводить подробный анализ матчей, перенося на бумагу собственные сильные комбинации, соперников или мировых звёзд. Это помогает визуализировать матч, проигрывать его в уме.

Такой анализ позволить ответить на важные вопросы:

РОССИЙСКАЯ ГОСУДАРСТВЕННАЯ БИБЛИОТЕКА 2020

– В чём сильнее/слабее соперник?

- Какая тактика успешнее?

Записи особенно пригодятся при повторных встречах на турнирах.