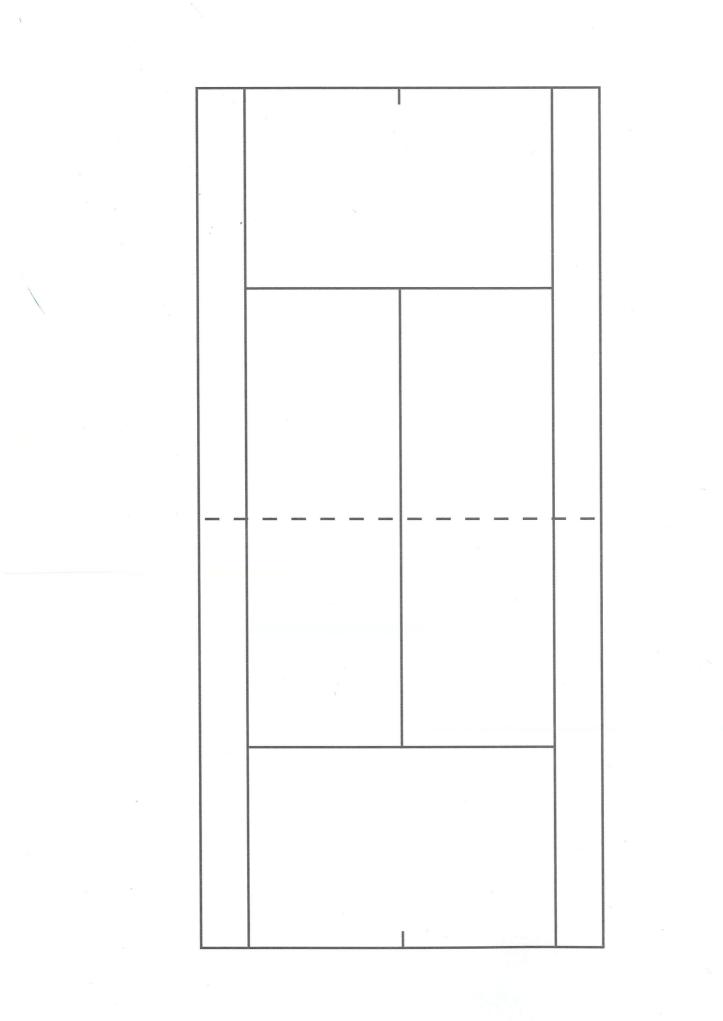

Рабочая тетрадь предназначена для записи теннисных розыгрышей. Разметка позволяет наглядно начертить движение мяча по корту. На полях вокруг разметки удобно писать комментарии. Условные обозначения можно перечислить в Легенде.

## ЛЕГЕНДА

.

| , |  |
|---|--|
|   |  |
|   |  |
|   |  |
|   |  |
|   |  |
|   |  |
|   |  |

|  |   | _ |
|--|---|---|
|  |   |   |
|  |   |   |
|  |   |   |
|  | 1 |   |

|          | · · · ·  | 1      |   |
|----------|----------|--------|---|
|          |          | 1      |   |
| . *      | ×        | 1      |   |
| .*       |          | l<br>I |   |
|          |          | 1      |   |
| 11<br>11 |          | I<br>I |   |
|          |          | 1      |   |
|          | <b>6</b> | 1      | A |