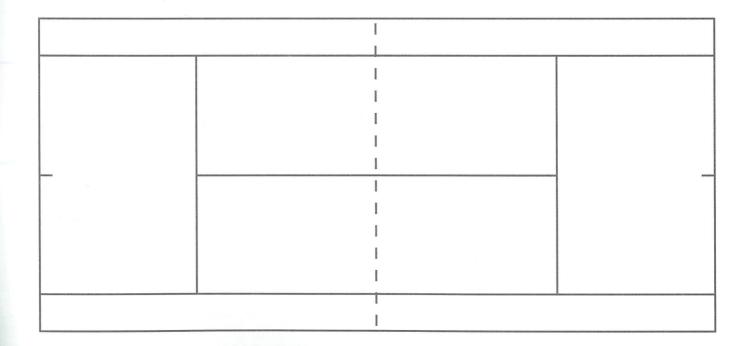

Рабочая тетрадь предназначена для записи теннисных розыгрышей. Разметка позволяет наглядно начертить движение мяча по корту. На полях вокруг разметки удобно писать комментарии. Условные обозначения можно перечислить в Легенде.

## ЛЕГЕНДА

.

| , |  |
|---|--|
|   |  |
|   |  |
|   |  |
|   |  |
|   |  |
|   |  |
|   |  |

|  |   | _ |
|--|---|---|
|  |   |   |
|  |   |   |
|  |   |   |
|  | 1 |   |

|          | · · · ·  | 1      |   |
|----------|----------|--------|---|
|          |          | 1      |   |
| . *      | ×        | 1      |   |
| .*       |          | l<br>I |   |
|          |          | 1      |   |
| 11<br>11 |          | I<br>I |   |
|          |          | 1      |   |
|          | <b>6</b> | 1      | A |