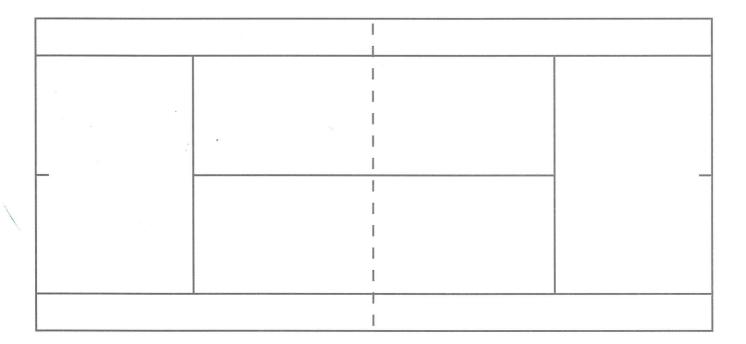

Рабочая тетрадь предназначена для записи теннисных розыгрышей. Разметка позволяет наглядно начертить движение мяча по корту. На полях вокруг разметки удобно писать комментарии. Условные обозначения можно перечислить в Легенде.

Рекомендуется регулярно обращаться к тетради в период обучения теннису. Теннисистам любого возраста полезно проводить подробный анализ матчей, перенося на бумагу собственные сильные комбинации, соперников или мировых звёзд. Это помогает визуализировать матч, проигрывать его в уме.