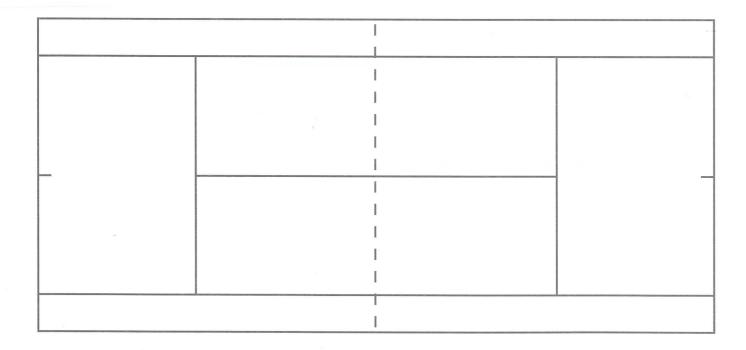

Рабочая тетрадь предназначена для записи теннисных розыгрышей. Разметка позволяет наглядно начертить движение мяча по корту. На полях вокруг разметки удобно писать комментарии. Условные обозначения можно перечислить в Легенде.

Рекомендуется регулярно обращаться к тетради в период обучения теннису. Теннисистам любого возраста полезно проводить подробный анализ матчей, перенося на бумагу собственные сильные комбинации, соперников или мировых звёзд. Это помогает визуализировать матч, проигрывать его в уме.

Такой анализ позволить ответить на важные вопросы:

РОССИЙСКАЯ ГОСУДАРСТВЕННАЯ БИБЛИОТЕКА 2020

– В чём сильнее/слабее соперник?

- Какая тактика успешнее?

Записи особенно пригодятся при повторных встречах на турнирах.