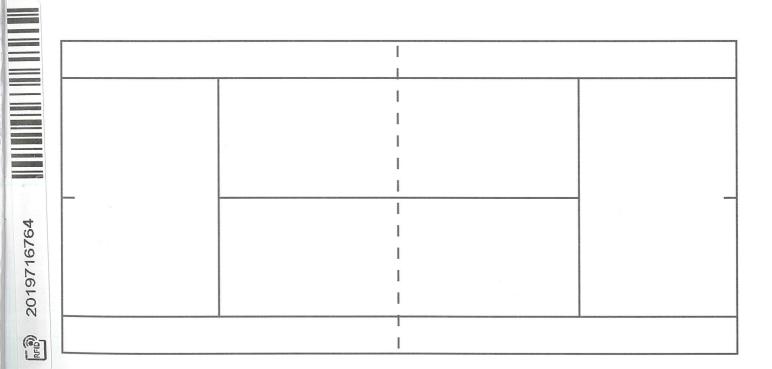

Рабочая тетрадь предназначена для записи теннисных розыгрышей. Разметка позволяет наглядно начертить движение мяча по корту. На полях вокруг разметки удобно писать комментарии. Условные обозначения можно перечислить в Легенде.

Рекомендуется регулярно обращаться к тетради в период обучения теннису. Теннисистам любого возраста полезно проводить подробный анализ матчей, перенося на бумагу собственные сильные комбинации, соперников или мировых звёзд. Это помогает визуализировать матч, проигрывать его в уме.