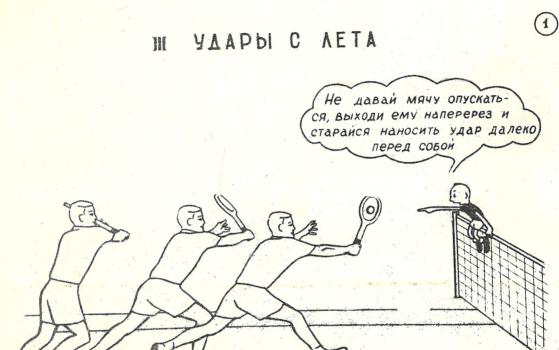

Выноси ракетку прямо на мяч, избегай Резко выраженного Движения вокруг Себя - Children Charles and a start

Замах при ударах с лета производится экономно - впереди И НЕМНОГО СБОКУ ОТ СЕБЯ ПРИ "Энеестком " полоэнеении кисти Поворачиванся в сторону удара и переноси вес тела на В исходном левую ногу одновреполоэжении при менно с шагом игре у сетки держи Ракетку далеко перед собой