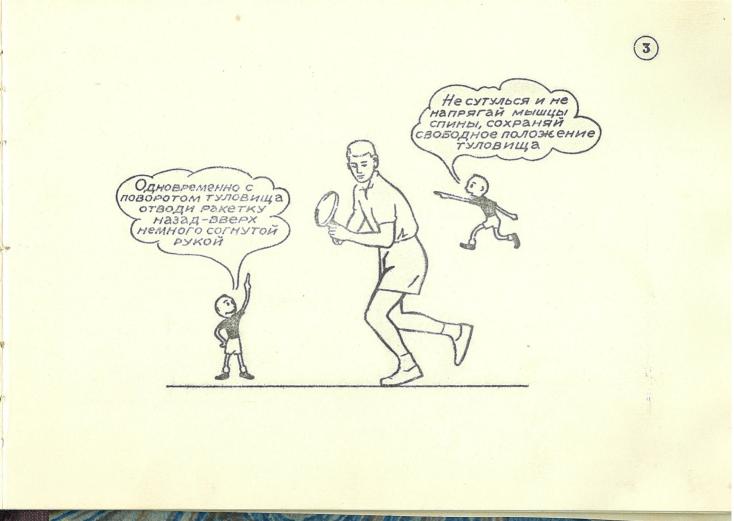

В момент окончания замаха при подготовке Подходи к мячу мощного удара слева, ты по возмоэнсности так, должен быть обращен, 0 к сетке почти слиной ЧТОБЫ РАСПОЛОЖЕНИЕ НОГ перед ударом позволяло перенести вес тела вперед с левои ноги на правую

Выноси ракетку прямо на мяч, избегай Резко выраженного Движения вокруг Себя - Children Charles and a start

Замах при ударах с лета производится экономно - впереди И НЕМНОГО СБОКУ ОТ СЕБЯ ПРИ "Энеестком " полоэнеении кисти Поворачиванся в сторону удара и переноси вес тела на В исходном левую ногу одновреполоэжении при менно с шагом игре у сетки держи Ракетку далеко перед собой