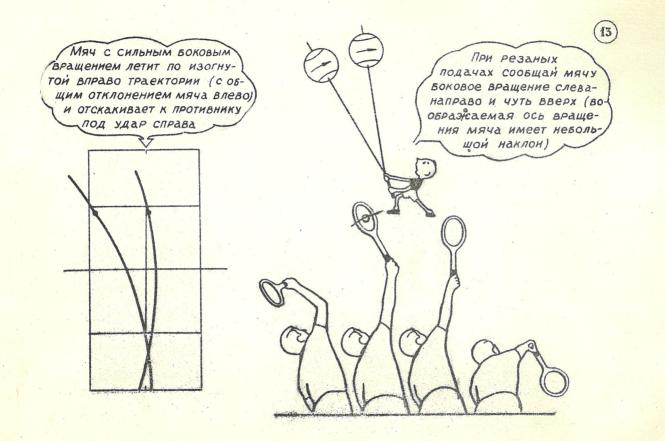

о растянутся, словие эластичная резина. Именно 65 эти мощные мышцы, Приподнявшись немного вверх, сахраняй устойчивое, хорошо понктролируетое положение на быстро сокращаясь после предваритального распяже-ния, у обеспочат очень быстчуть согнутых, пружинистых рый вынос руки с ракеткой ROSON QAS ygapa In-maintenne

4 Верхняя часть туловища) оттянута назад-вправа, словно упругая пружина A STATE AND INCOMENTATION OF A STATE OF A ST Локоть низно не апускай з Same

5 0 Движение в локтевом суставе так же свободны, ках и в шарокоподшилнике с хорошей смазной Сгибая руку в локтевом суставе и одновременно вынеся) плечо вверх, быстро и свобедно "вводи в петлю" ракетку

(6)0 0 При очень быстром и свободном "проворачивании) петли" дой возможность ракетке, как бы зависнуть сзади Apr 11 (0.10)

















## И. УДАРЫ ПО ОТСКОЧИВШЕМУ МЯЧУ

(1)













Подходи к мячу так, чтобы расположение ног ? перед ударом позволяло перенести вес тела вперед с дальней от сетки ноги на Близжнюю к сетке ногу, annannanna ("Линия ног нацелена) вперед - примерно, в направленик, удара











В момент окончания замаха при подготовке Подходи к мячу мощного удара слева, ты по возмоэнсности так, должен быть обращен, 0 к сетке почти слиной ЧТОБЫ РАСПОЛОЖЕНИЕ НОГ перед ударом позволяло перенести вес тела вперед с левои ноги на правую

Выноси ракетку прямо на мяч, избегай Резко выраженного Движения вокруг Себя - Children Charles and a start





Замах при ударах с лета производится экономно - впереди И НЕМНОГО СБОКУ ОТ СЕБЯ ПРИ "Энеестком " полоэнеении кисти Поворачиванся в сторону удара и переноси вес тел