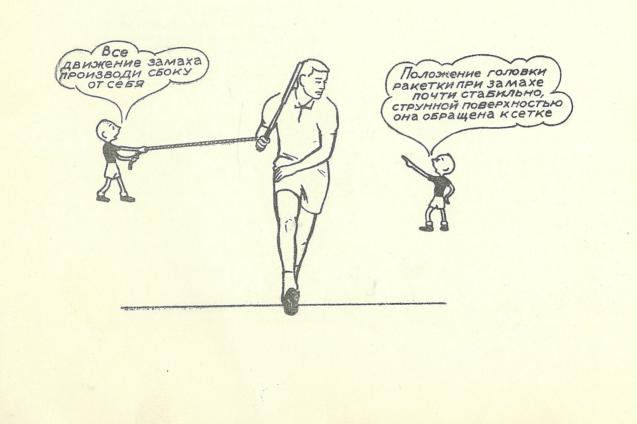

Выноси ракетку прямо на мяч, избегай Резко выраженного Движения вокруг Себя - Children Charles and a start

Замах при ударах с лета производится экономно - впереди И НЕМНОГО СБОКУ ОТ СЕБЯ ПРИ "Энеестком " полоэнеении кисти Поворачиванся в сторону удара и переноси вес тела на В исходном левую ногу одновреполоэжении при менно с шагом игре у сетки держи Ракетку далеко перед собой