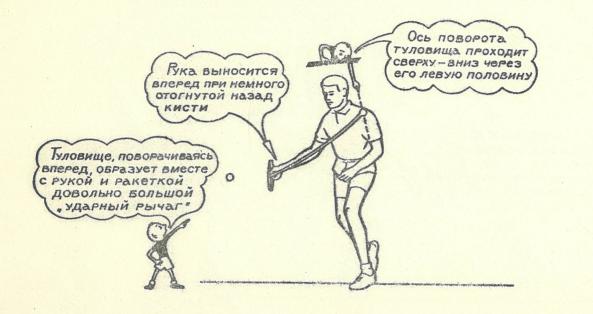

## И. УДАРЫ ПО ОТСКОЧИВШЕМУ МЯЧУ

(1)

Подходи к мячу так, чтобы расположение ног ? перед ударом позволяло перенести вес тела вперед с дальней от сетки ноги на Близжнюю к сетке ногу, annannanna ("Линия ног нацелена) вперед - примерно, в направленик, удара

В момент окончания замаха при подготовке Подходи к мячу мощного удара слева, ты по возмоэнсности так, должен быть обращен, 0 к сетке почти слиной ЧТОБЫ РАСПОЛОЖЕНИЕ НОГ перед ударом позволяло перенести вес тела вперед с левои ноги на правую