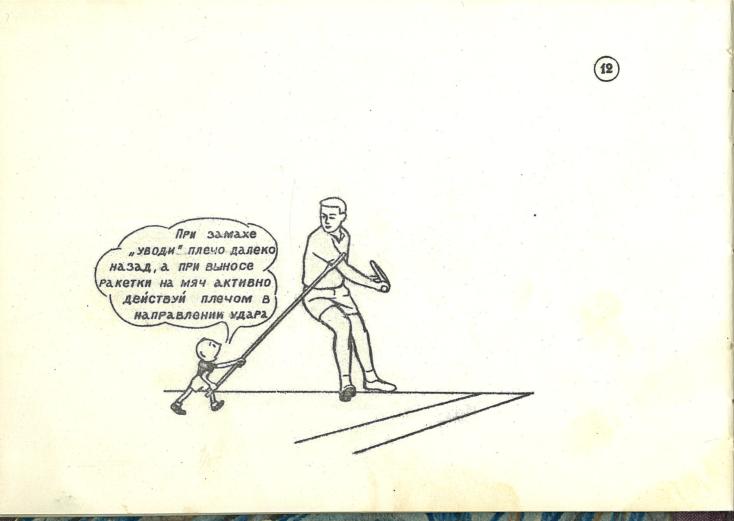

Выноси ракетку прямо на мяч, избегай Резко выраженного Движения вокруг Себя - Children Charles and a start

Замах при ударах с лета производится экономно - впереди И НЕМНОГО СБОКУ ОТ СЕБЯ ПРИ "Энеестком " полоэнеении кисти Поворачиванся в сторону удара и переноси вес тела на В исходном левую ногу одновреполоэжении при менно с шагом игре у сетки держи Ракетку далеко перед собой