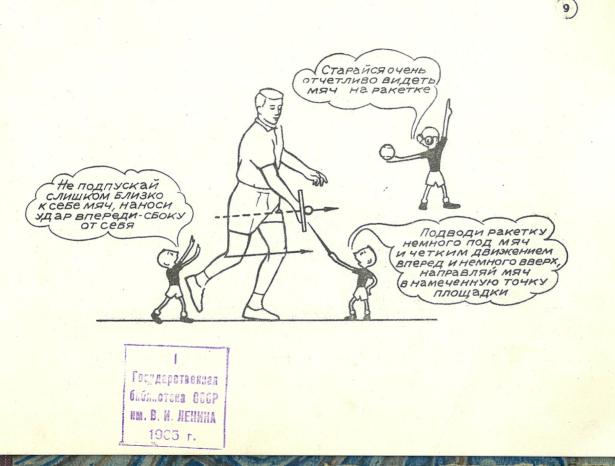

Выноси ракетку прямо на мяч, избегай Резко выраженного Движения вокруг Себя - Children Charles and a start

Замах при ударах с лета производится экономно - впереди И НЕМНОГО СБОКУ ОТ СЕБЯ ПРИ "Энеестком " полоэнеении кисти Поворачиванся в сторону удара и переноси вес тела на В исходном левую ногу одновреполоэжении при менно с шагом игре у сетки держи Ракетку далеко перед собой

(4) В совершенстве овладен ударом с лета в низкой точке-Одним из наиболее трудных, но совершенно необходимых приемов техники Подводи ракетку к низкому мячу немного снизу вверх и подрезая его, одновременно как бы приподниман над сеткой чётким сопровождающим Движением вперед-вверх В глубокой "посадке" ноги работают вперед и перед самым ударом немного снизу-вверх

5 Для успешной игры у сетки не-ОБХОДИМО В СОВЕРШЕНСТВЕ ОВЛАДЕТЬ ударами в различных по высоте точках Отбивай мяч C NETA BO BCEX TO4ках далеко перед со-БОН ПРИ "Жестком "положений кисти и Равоте ног по ходу уда-Pa ( YEM MHOKE TOYKA удара, тем глувже "посадка"