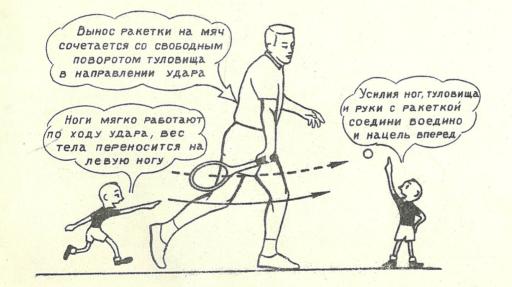

## И. УДАРЫ ПО ОТСКОЧИВШЕМУ МЯЧУ

(1)

Подходи к мячу так, чтобы расположение ног ? перед ударом позволяло перенести вес тела вперед с дальней от сетки ноги на Близжнюю к сетке ногу, annannanna ("Линия ног нацелена) вперед - примерно, в направленик, удара

В момент окончания замаха при подготовке Подходи к мячу мощного удара слева, ты по возмоэнсности так, должен быть обращен, 0 к сетке почти слиной ЧТОБЫ РАСПОЛОЖЕНИЕ НОГ перед ударом позволяло перенести вес тела вперед с левои ноги на правую

Выноси ракетку прямо на мяч, избегай Резко выраженного Движения вокруг Себя - Children Charles and a start

Замах при ударах с лета производится экономно - впереди И НЕМНОГО СБОКУ ОТ СЕБЯ ПРИ "Энеестком " полоэнеении кисти Поворачиванся в сторону удара и переноси вес тела на В исходном левую ногу одновреполоэжении при менно с шагом игре у сетки держи Ракетку далеко перед собой