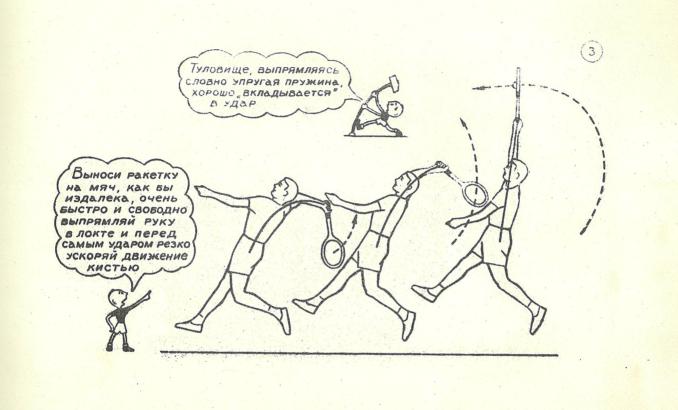

Для успешного выполнения удара над головой по трудно досягаемому мячу необходимо уметь выполнять энергичный прыжок вверх-назад

a contration in an it

Пружиннсто Выпрямляющейся стопой, действующей малодовие подкидного Гимнастического мостипа, Выталниван севя вверя – назад

Правую толчковую ногу сразу выноси влеред-вверх, мак только она отделится от грунта.

Spausdinia Licturos TER Valstybinės Respublikinės Bibliotekos rotaprintu Vilniuje, Lonino pr. 51. Užs. <sup>R</sup>r. 117. LV.10976. Tiružas 250 egt.