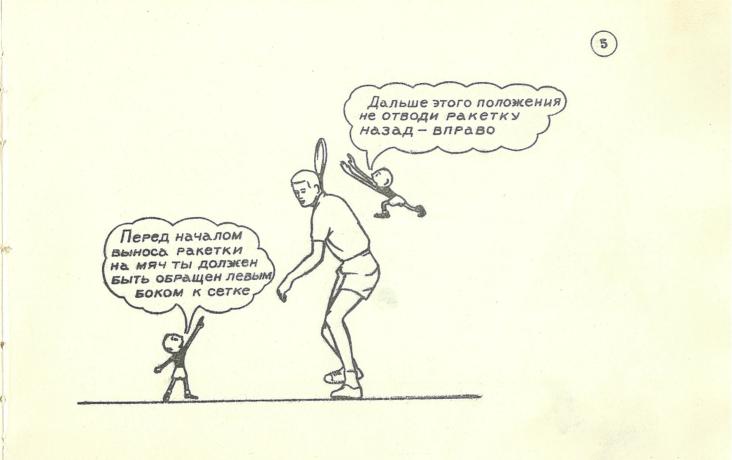

Выноси ракетку прямо на мяч, избегай Резко выраженного Движения вокруг Себя - Children Charles and a start

Замах при ударах с лета производится экономно - впереди И НЕМНОГО СБОКУ ОТ СЕБЯ ПРИ "Энеестком " полоэнеении кисти Поворачиванся в сторону удара и переноси вес тела на В исходном левую ногу одновреполоэжении при менно с шагом игре у сетки держи Ракетку далеко перед собой