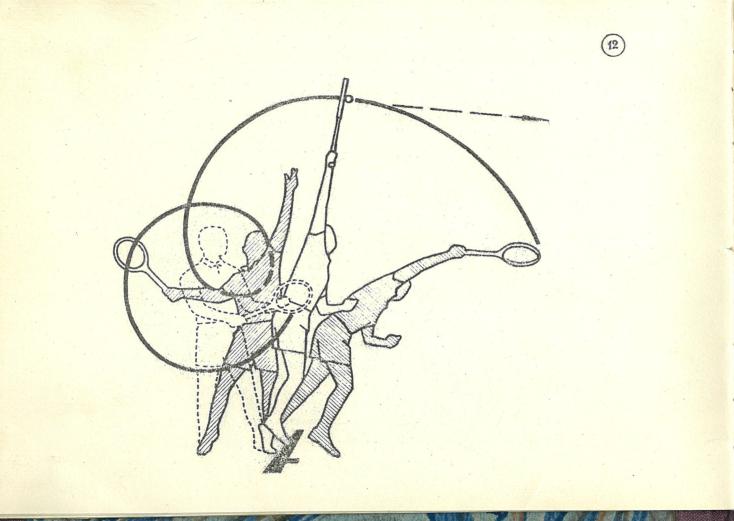

Для успешного выполнения удара над головой по трудно досягаемому мячу необходимо уметь выполнять энергичный прыжок вверх-назад

a contration in an it

Пружиннсто Выпрямляющейся стопой, действующей малодовие подкидного Гимнастического мостипа, Выталниван севя вверя – назад

Правую толчковую ногу сразу выноси влеред-вверх, мак только она отделится от грунта.

Spausdinia Licturos TER Valstybinės Respublikinės Bibliotekos rotaprintu Vilniuje, Lonino pr. 51. Užs. <sup>R</sup>r. 117. LV.10976. Tiružas 250 egt.