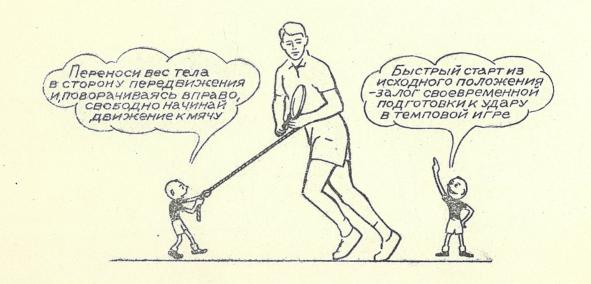

## И. УДАРЫ ПО ОТСКОЧИВШЕМУ МЯЧУ

(1)

Подходи к мячу так, чтобы расположение ног ? перед ударом позволяло перенести вес тела вперед с дальней от сетки ноги на Близжнюю к сетке ногу, annannanna ("Линия ног нацелена) вперед - примерно, в направленик, удара

В момент окончания замаха при подготовке Подходи к мячу мощного удара слева, ты по возмоэнсности так, должен быть обращен, 0 к сетке почти слиной ЧТОБЫ РАСПОЛОЖЕНИЕ НОГ перед ударом позволяло перенести вес тела вперед с левои ноги на правую