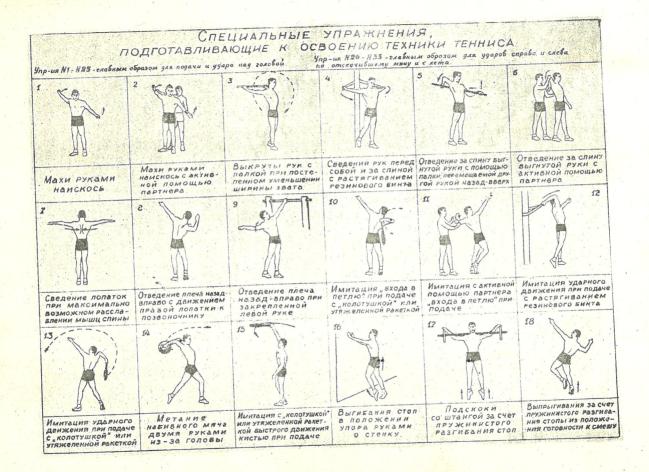

го, одновременно как бы приподниман над сеткой чётким сопровождающим Движением вперед-вверх В глубокой "посадке" ноги работают вперед и перед самым ударом немного снизу-вверх

5 Для успешной игры у сетки не-ОБХОДИМО В СОВЕРШЕНСТВЕ ОВЛАДЕТЬ ударами в различных по высоте точках Отбивай мяч C NETA BO BCEX TO4ках далеко перед со-БОН ПРИ "Жестком "положений кисти и Равоте ног по ходу уда-Pa ( YEM MHOKE TOYKA удара, тем глувже "посадка"



Для успешного выполнения удара над головой по трудно досягаемому мячу необходимо уметь выполнять энергичный прыжок вверх-назад

a contration in an it

Пружиннсто Выпрямляющейся стопой, действующей малодовие подкидного Гимнастического мостипа, Выталниван севя вверя – назад

Правую толчковую ногу сразу выноси влеред-вверх, мак только она отделится от грунта.







Spausdinia Licturos TER Valstybinės Respublikinės Bibliotekos rotaprintu Vilniuje, Lonino pr. 51. Užs. <sup>R</sup>r. 117. LV.10976. Tiružas 250 egt.