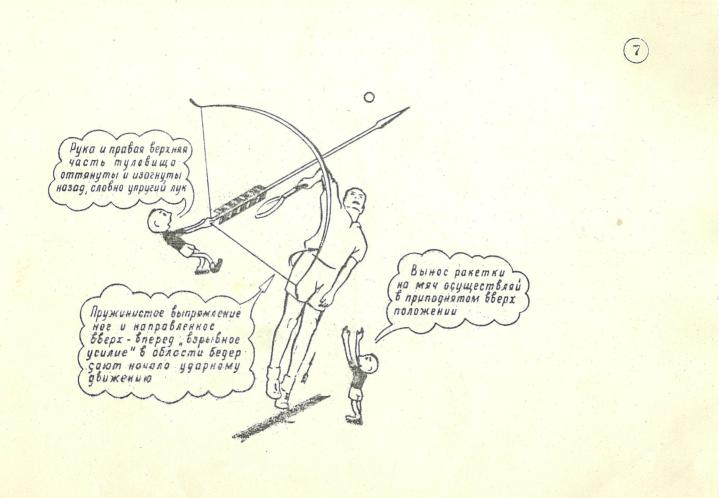

3 Свободно расправься, пусть мышцы правой части туловища и плечевого пояса сильно растянутся, словие эластичная резина. Именно 65 эти мощные мышцы, Приподнявшись немного вверх, сахраняй устойчивое, хорошо понктролируетое положение на быстро сокращаясь после предваритального распяже-ния, у обеспочат очень быстчуть согнутых, пружинистых рый вынос руки с ракеткой ROSON QAS ygapa In-maintenne

4 Верхняя часть туловища) оттянута назад-вправа, словно упругая пружина A STATE AND INCOMENTATION OF A STATE OF A ST Локоть низно не апускай з Same

5 0 Движение в локтевом суставе так же свободны, ках и в шарокоподшилнике с хорошей смазной Сгибая руку в локтевом суставе и одновременно вынеся) плечо вверх, быстро и свобедно "вводи в петлю" ракетку