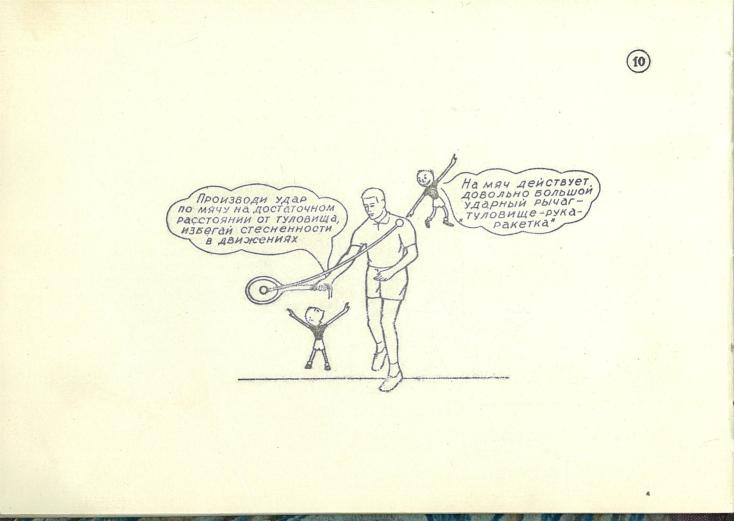

Выноси ракетку прямо на мяч, избегай Резко выраженного Движения вокруг Себя - Children Charles and a start

Замах при ударах с лета производится экономно - впереди И НЕМНОГО СБОКУ ОТ СЕБЯ ПРИ "Энеестком " полоэнеении кисти Поворачиванся в сторону удара и переноси вес тела на В исходном левую ногу одновреполоэжении при менно с шагом игре у сетки держи Ракетку далеко перед собой

(4) В совершенстве овладен ударом с лета в низкой точке-Одним из наиболее трудных, но совершенно необходимых приемов техники Подводи ракетку к низкому мячу немного снизу вверх и подрезая его, одновременно как бы приподниман над сеткой чётким сопровождающим Движением вперед-вверх В глубокой "посадке" ноги работают вперед и перед самым ударом немного снизу-вверх

5 Для успешной игры у сетки не-ОБХОДИМО В СОВЕРШЕНСТВЕ ОВЛАДЕТЬ ударами в различных по высоте точках Отбивай мяч C NETA BO BCEX TO4ках далеко перед со-БОН ПРИ "Жестком "положений кисти и Равоте ног по ходу уда-Pa ( YEM MHOKE TOYKA удара, тем глувже "посадка"