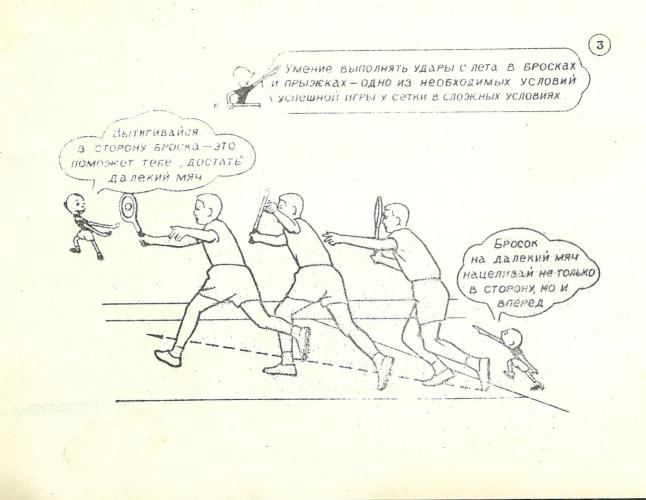

Выноси ракетку прямо на мяч, избегай Резко выраженного Движения вокруг Себя - Children Charles and a start

Замах при ударах с лета производится экономно - впереди И НЕМНОГО СБОКУ ОТ СЕБЯ ПРИ "Энеестком " полоэнеении кисти Поворачиванся в сторону удара и переноси вес тела на В исходном левую ногу одновреполоэжении при менно с шагом игре у сетки держи Ракетку далеко перед собой

(4) В совершенстве овладен ударом с лета в низкой точке-Одним из наиболее трудных, но совершенно необходимых приемов техники Подводи ракетку к низкому мячу немного снизу вверх и подрезая его, одновременно как бы приподниман над сеткой чётким сопровождающим Движением вперед-вверх В глубокой "посадке" ноги работают вперед и перед самым ударом немного снизу-вверх

5 Для успешной игры у сетки не-ОБХОДИМО В СОВЕРШЕНСТВЕ ОВЛАДЕТЬ ударами в различных по высоте точках Отбивай мяч C NETA BO BCEX TO4ках далеко перед со-БОН ПРИ "Жестком "положений кисти и Равоте ног по ходу уда-Pa ( YEM MHOKE TOYKA удара, тем глувже "посадка"