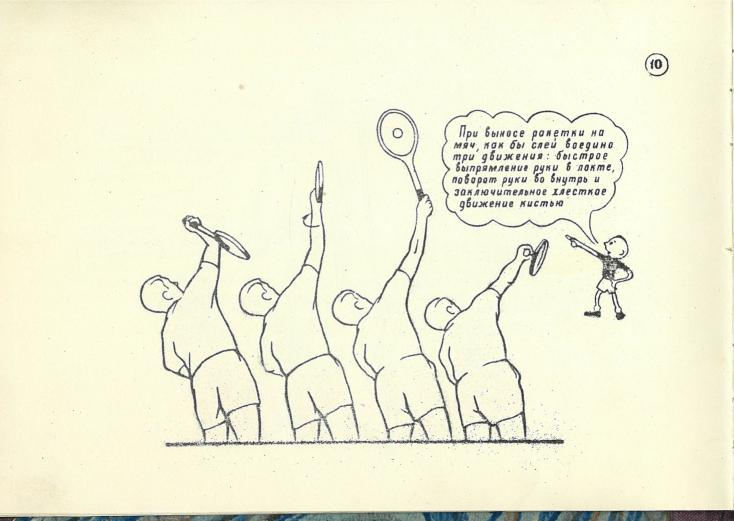

5 Для успешной игры у сетки не-ОБХОДИМО В СОВЕРШЕНСТВЕ ОВЛАДЕТЬ ударами в различных по высоте точках Отбивай мяч C NETA BO BCEX TO4ках далеко перед со-БОН ПРИ "Жестком "положений кисти и Равоте ног по ходу уда-Pa ( YEM MHOKE TOYKA удара, тем глувже "посадка"