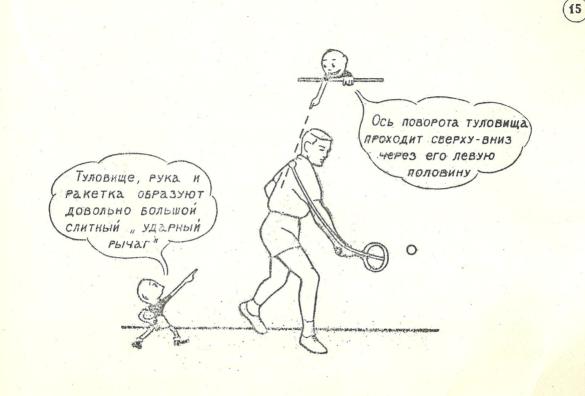

Выноси ракетку прямо на мяч, избегай Резко выраженного Движения вокруг Себя - Children Charles and a start

Замах при ударах с лета производится экономно - впереди И НЕМНОГО СБОКУ ОТ СЕБЯ ПРИ "Энеестком " полоэнеении кисти Поворачиванся в сторону удара и переноси вес тела на В исходном левую ногу одновреполоэжении при менно с шагом игре у сетки держи Ракетку далеко перед собой