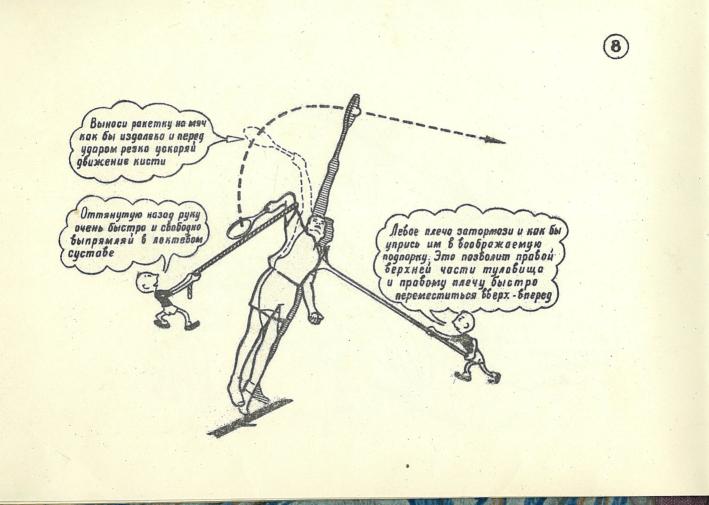

Выноси ракетку прямо на мяч, избегай Резко выраженного Движения вокруг Себя - Children Charles and a start

Замах при ударах с лета производится экономно - впереди И НЕМНОГО СБОКУ ОТ СЕБЯ ПРИ "Энеестком " полоэнеении кисти Поворачиванся в сторону удара и переноси вес тела на В исходном левую ногу одновреполоэжении при менно с шагом игре у сетки держи Ракетку далеко перед собой

(4) В совершенстве овладен ударом с лета в низкой точке-Одним из наиболее трудных, но совершенно необходимых приемов техники Подводи ракетку к низкому мячу немного снизу вверх и подрезая его, одновременно как бы приподниман над сеткой чётким сопровождающим Движением вперед-вверх В глубокой "посадке" ноги работают вперед и перед самым ударом немного снизу-вверх