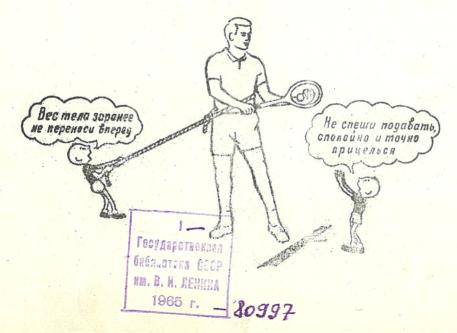

## НАГЛЯДНЫЕ ПОСОБИЯ ПО ТЕХНИКЕ ТЕННИСА

1

I. ПОЛАЧА

Подбрасывай мяч в момент, когда рука вытянута вверх Левую верхнюю часть тулавища и левое плечо держи в стабильном положении Правую верхнюю часть туловища сильна разберни в сторону, правое плеча почти до атказа отведи вправо Ball Art

3 Свободно расправься, пусть мышцы правой части туловища и плечевого пояса сильно растянутся, словие эластичная резина. Именно 65 эти мощные мышцы, Приподнявшись немного вверх, сахраняй устойчивое, хорошо понктролируетое положение на быстро сокращаясь после предваритального распяже-ния, у обеспочат очень быстчуть согнутых, пружинистых рый вынос руки с ракеткой ROSON QAS ygapa In-maintenne