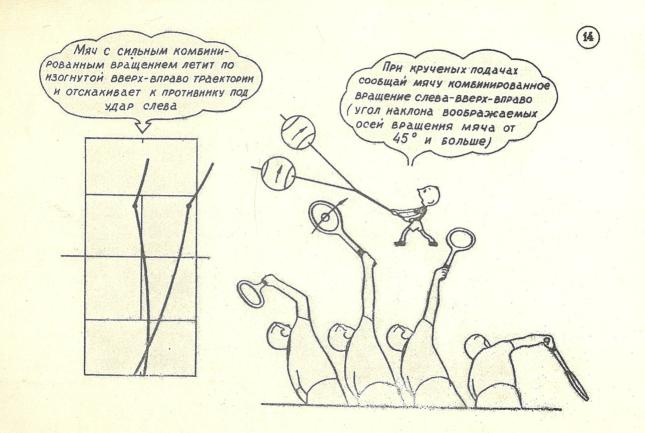

растянутся, словие эластичная резина. Именно 65 эти мощные мышцы, Приподнявшись немного вверх, сахраняй устойчивое, хорошо понктролируетое положение на быстро сокращаясь после предваритального распяже-ния, у обеспочат очень быстчуть согнутых, пружинистых рый вынос руки с ракеткой ROSON QAS ygapa In-maintenne

4 Верхняя часть туловища) оттянута назад-вправа, словно упругая пружина A STATE AND INCOMENTATION OF A STATE OF A ST Локоть низно не апускай з Same

5 0 Движение в локтевом суставе так же свободны, ках и в шарокоподшилнике с хорошей смазной Сгибая руку в локтевом суставе и одновременно вынеся) плечо вверх, быстро и свобедно "вводи в петлю" ракетку

(6)0 0 При очень быстром и свободном "проворачивании) петли" дой возможность ракетке, как бы зависнуть сзади Apr 11 (0.10)

















## И. УДАРЫ ПО ОТСКОЧИВШЕМУ МЯЧУ

(1)













Подходи к мячу так, чтобы расположение ног ? перед ударом позволяло перенести вес тела вперед с дальней от сетки ноги на Близжнюю к сетке ногу, annannanna ("Линия ног нацелена) вперед - примерно, в направленик, удара











В момент окончания замаха при подготовке Подходи к мячу мощного удара слева, ты по возмоэнсности так, должен быть обращен, 0 к сетке почти слиной ЧТОБЫ РАСПОЛОЖЕНИЕ НОГ перед ударом позволяло перенести вес тела вперед с левои ноги на правую

Выноси ракетку прямо на мяч, избегай Резко выраженного Движения вокруг Себя - Children Charles and a start





Замах при ударах с лета производится экономно - впереди И НЕМНОГО СБОКУ ОТ СЕБЯ ПРИ "Энеестком " полоэнеении кисти Поворачиванся в сторону удара и переноси вес тела