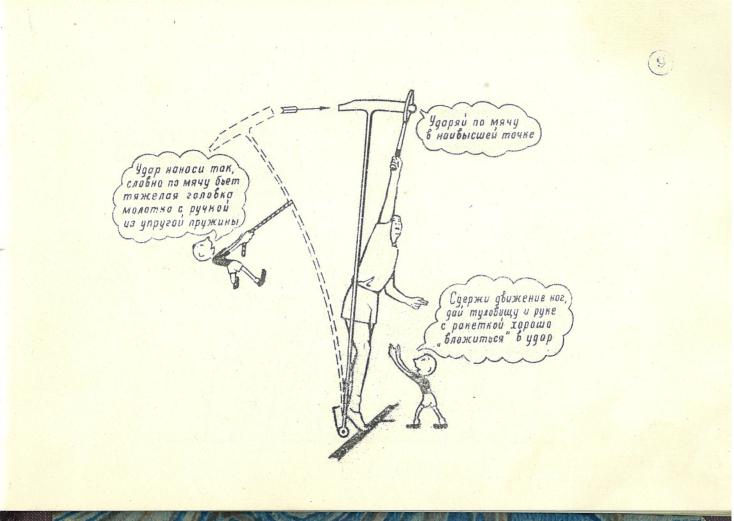

(4) В совершенстве овладен ударом с лета в низкой точке-Одним из наиболее трудных, но совершенно необходимых приемов техники Подводи ракетку к низкому мячу немного снизу вверх и подрезая его, одновременно как бы приподниман над сеткой чётким сопровождающим Движением вперед-вверх В глубокой "посадке" ноги работают вперед и перед самым ударом немного снизу-вверх

5 Для успешной игры у сетки не-ОБХОДИМО В СОВЕРШЕНСТВЕ ОВЛАДЕТЬ ударами в различных по высоте точках Отбивай мяч C NETA BO BCEX TO4ках далеко перед со-БОН ПРИ "Жестком "положений кисти и Равоте ног по ходу уда-Pa ( YEM MHOKE TOYKA удара, тем глувже "посадка"