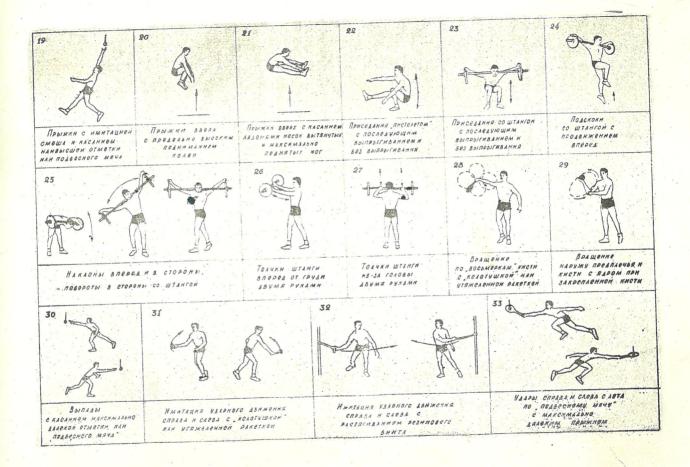

Правую толчковую ногу сразу выноси влеред-вверх, мак только она отделится от грунта.

Spausdinia Licturos TER Valstybinės Respublikinės Bibliotekos rotaprintu Vilniuje, Lonino pr. 51. Užs. <sup>R</sup>r. 117. LV.10976. Tiružas 250 egt.