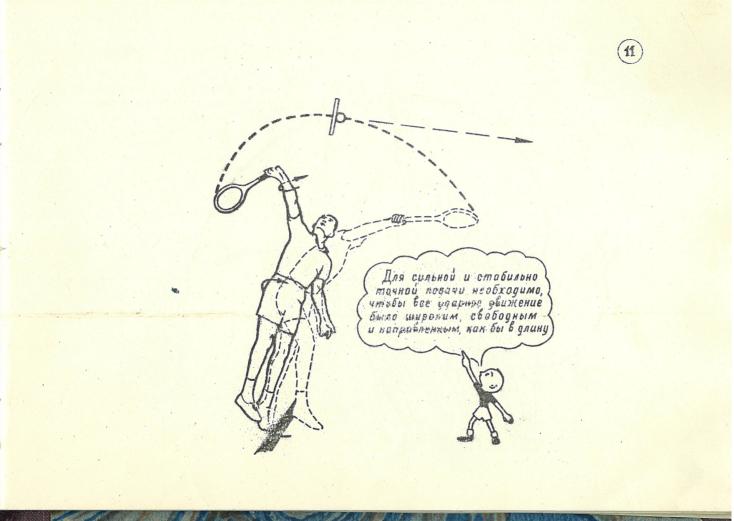

Для успешного выполнения удара над головой по трудно досягаемому мячу необходимо уметь выполнять энергичный прыжок вверх-назад

a contration in an it

Пружиннсто Выпрямляющейся стопой, действующей малодовие подкидного Гимнастического мостипа, Выталниван севя вверя – назад