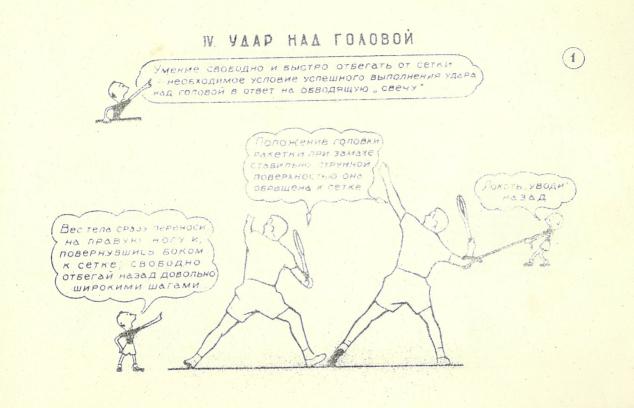

Для успешного выполнения удара над головой по трудно досягаемому мячу необходимо уметь выполнять энергичный прыжок вверх-назад

a contration in an it

Пружиннсто Выпрямляющейся стопой, действующей малодовие подкидного Гимнастического мостипа, Выталниван севя вверя – назад

Правую толчковую ногу сразу выноси влеред-вверх, мак только она отделится от грунта.

Spausdinia Licturos TER Valstybinės Respublikinės Bibliotekos rotaprintu Vilniuje, Lonino pr. 51. Užs. <sup>R</sup>r. 117. LV.10976. Tiružas 250 egt.